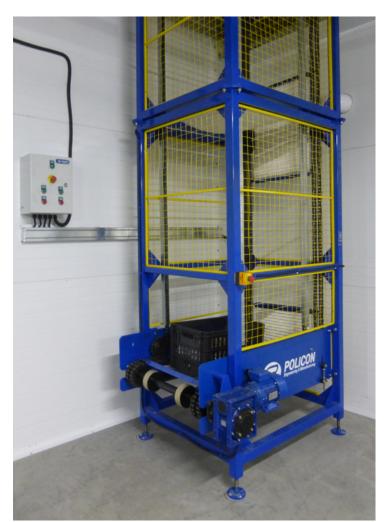

# Vertical conveyor for lowering products

The equipment is designed for automatic lowering of boxes with products.

#### **Technical Specification:**

| Maximum loading capacity of the platform, kg, no more than | 35      |
|------------------------------------------------------------|---------|
| Number of cargo areas for a box, pcs                       | 5       |
| Height of cargo loading / unloading, mm405                 | 50/600  |
| Lifting speed, m/min                                       | 4,5     |
| Dimensions of the cargo area, mm70                         | 00x550  |
| Elevator shaft dimensions, mm103                           | 0x900   |
| Box dimensions (length/width/height), mm600/40             | 00/340  |
| Lift versionStationary on adjustab                         | le feet |
| Frame materialStructural steel with powder co              | oating  |