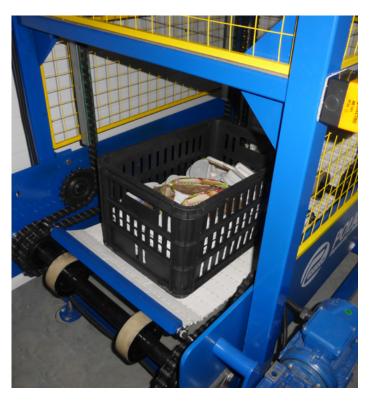

# Vertical conveyor for lowering products

The equipment is designed for automatic lowering of boxes with products.

#### **Technical Specification:**

| Maximum loading capacity of the platform, kg, no more than | 35      |
|------------------------------------------------------------|---------|
| Number of cargo areas for a box, pcs                       | 5       |
| Height of cargo loading / unloading, mm405                 | 50/600  |
| Lifting speed, m/min                                       | 4,5     |
| Dimensions of the cargo area, mm70                         | 00x550  |
| Elevator shaft dimensions, mm103                           | 0x900   |
| Box dimensions (length/width/height), mm600/40             | 00/340  |
| Lift versionStationary on adjustab                         | le feet |
| Frame materialStructural steel with powder co              | oating  |