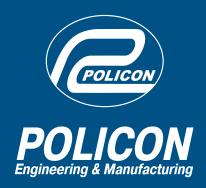

# Vertical conveyor for lowering products

The equipment is designed for automatic lowering of boxes with products.

#### **Technical Specification:**

| Maximum loading capacity of the platform, kg, no more than | 35      |
|------------------------------------------------------------|---------|
| Number of cargo areas for a box, pcs                       | 5       |
| Height of cargo loading / unloading, mm405                 | 50/600  |
| Lifting speed, m/min                                       | 4,5     |
| Dimensions of the cargo area, mm70                         | 00x550  |
| Elevator shaft dimensions, mm103                           | 0x900   |
| Box dimensions (length/width/height), mm600/40             | 00/340  |
| Lift versionStationary on adjustab                         | le feet |
| Frame materialStructural steel with powder co              | oating  |

The standard delivery set includes a protective fence - a steel removable mesh.

This product can be manufactured according to the technical specifications of the customer, taking into account its predetermined parameters and features.