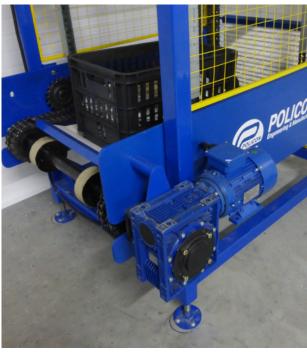

# Vertical conveyor for lowering products

The equipment is designed for automatic lowering of boxes with products.

#### **Technical Specification:**

| Maximum loading capacity of the platform, kg, no more than | 35      |
|------------------------------------------------------------|---------|
| Number of cargo areas for a box, pcs                       | 5       |
| Height of cargo loading / unloading, mm405                 | 50/600  |
| Lifting speed, m/min                                       | 4,5     |
| Dimensions of the cargo area, mm70                         | 00x550  |
| Elevator shaft dimensions, mm103                           | 0x900   |
| Box dimensions (length/width/height), mm600/40             | 00/340  |
| Lift versionStationary on adjustab                         | le feet |
| Frame materialStructural steel with powder co              | oating  |