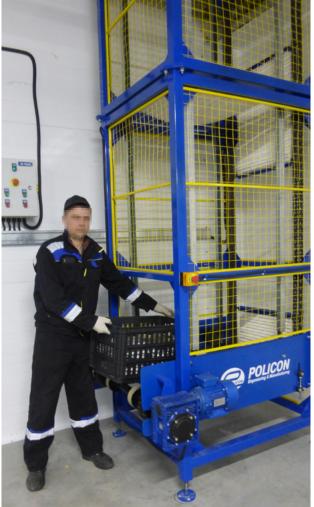

# Vertical conveyor for lowering products

The equipment is designed for automatic lowering of boxes with products.

## Vertical conveyor for lowering products

The standard delivery set includes a protective fence - a steel removable mesh.

This product can be manufactured according to the technical specifications of the customer, taking into account its predetermined parameters and features.